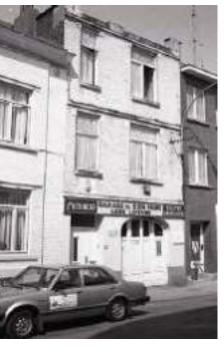

#### - TRADITIONAL JOINER IN IXELLES -

| Block allocation | Habitation         |
|------------------|--------------------|
| Housing          | Mixed              |
| Parcel area      | 430 m <sup>2</sup> |
| Front width      | 14 m               |
| Built ratio      | 100 %              |

Gated row house in front of a narrow vertical workshop

Gated row house in front of an extended vertical workshop

Setback vertical workhouse

Mid-sized vertical factories

Mid-sized conglomerates

Large-scale conglomerates in residential blocks