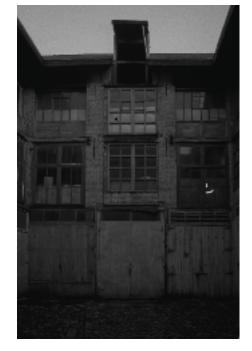

#### - TRADITIONAL JOINER IN IXELLES -

| Block allocation | Habitation         |
|------------------|--------------------|
| Housing          | Mixed              |
| Parcel area      | 430 m <sup>2</sup> |
| Front width      | 14 m               |
| Built ratio      | 100 %              |

Gated row house in front of a narrow vertical workshop

Gated row house in front of an extended vertical workshop

Setback vertical workhouse

Mid-sized vertical factories

Mid-sized conglomerates

Large-scale conglomerates in residential blocks