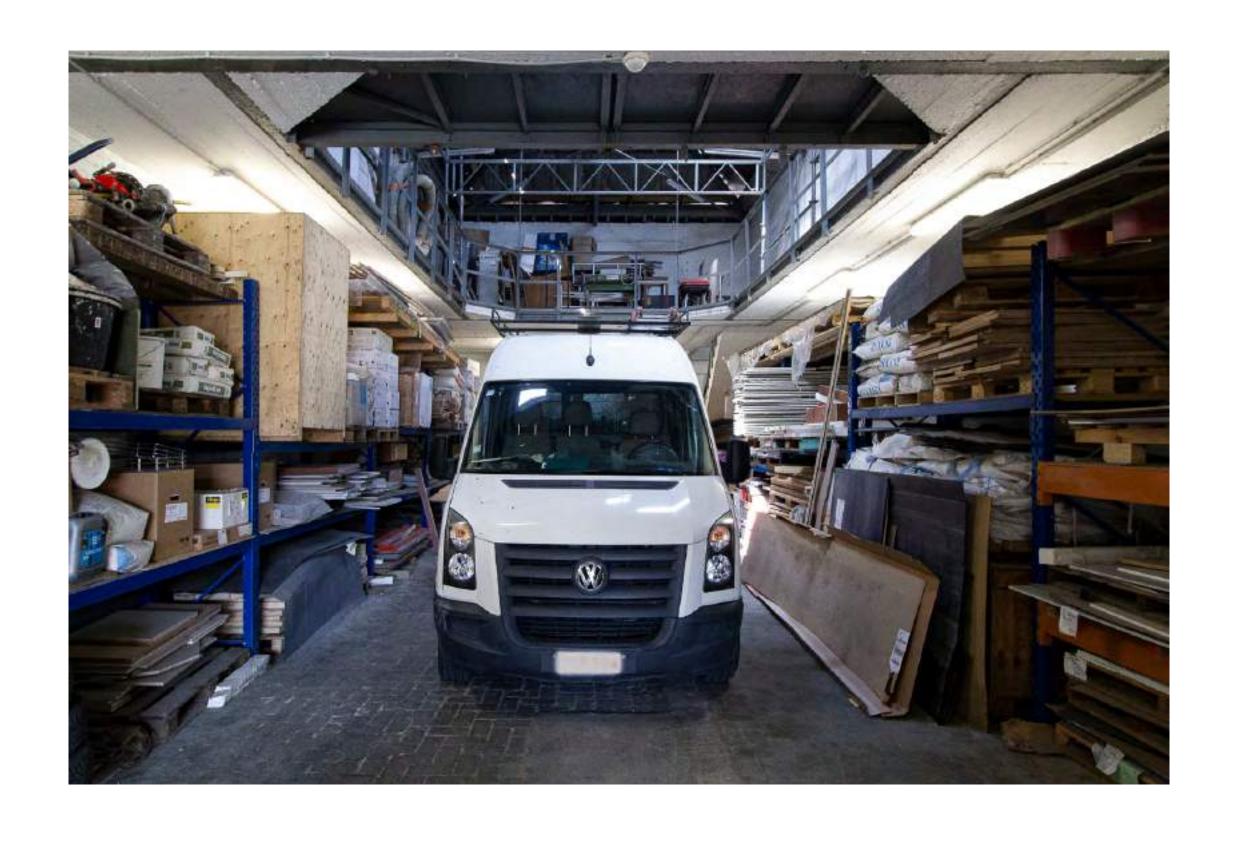

#### - TRADITIONAL JOINER IN IXELLES -



| Block allocation | Habitation         |
|------------------|--------------------|
| Housing          | Mixed              |
| Parcel area      | 430 m <sup>2</sup> |
| Front width      | 14 m               |
| Built ratio      | 100 %              |









































Gated row house in front of a narrow vertical workshop



Gated row house in front of an extended vertical workshop



Setback vertical workhouse



Mid-sized vertical factories



Mid-sized conglomerates



Large-scale conglomerates in residential blocks



Standalone villages



# Learning from







© Binst Crepain & ORGpermod © Citydev © ArchitectsAssociés



historical presence seldom meaningless



s-m-l-xl, towards a varied offer of workspaces



### abundance of working typologies



#### beyond the productive plinth



the productivity of the unproductive square meter





## allocation management



prioritize and agglomerate supply chains



collectivise a fragmented construction sector







L: Former industrial premises along canal © AAM/CIVA R: Recent shopping mall along canal © ZincBenelux







Time © APE/central, Scale © BCA, Space © Hendrickx







L: Zoning plan © Groupe Alpha R: Popularisation of motorised vehicles





Belfius Postcards & St. Lucas Archive



L: Redevelopment of former timber trade. R: Reconversion to 'loft living' standards © Roomed



L: Former 'factory' of Citroën © RLICC R: Centre Pompidou © noAarchitecten, EM2N and Sergison Bates architects





L: Production of face masks in low-wage countr