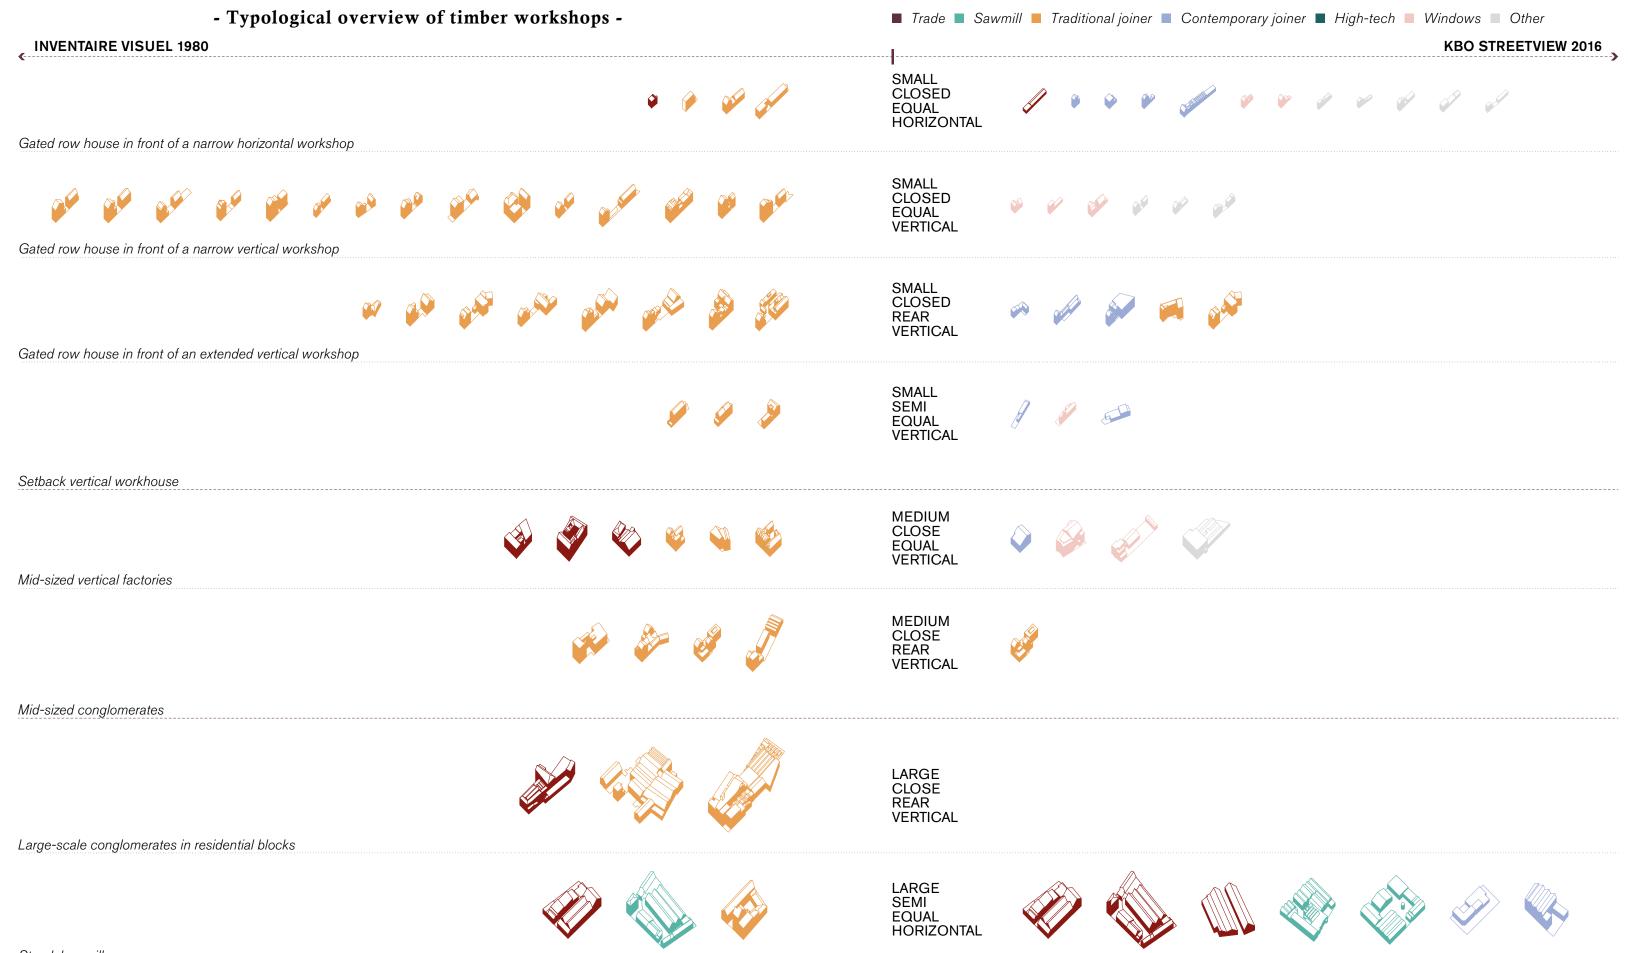

#### - TRADITIONAL JOINER IN IXELLES -

| Block allocation | Habitation         |
|------------------|--------------------|
| Housing          | Mixed              |
| Parcel area      | 430 m <sup>2</sup> |
| Front width      | 14 m               |
| Built ratio      | 100 %              |