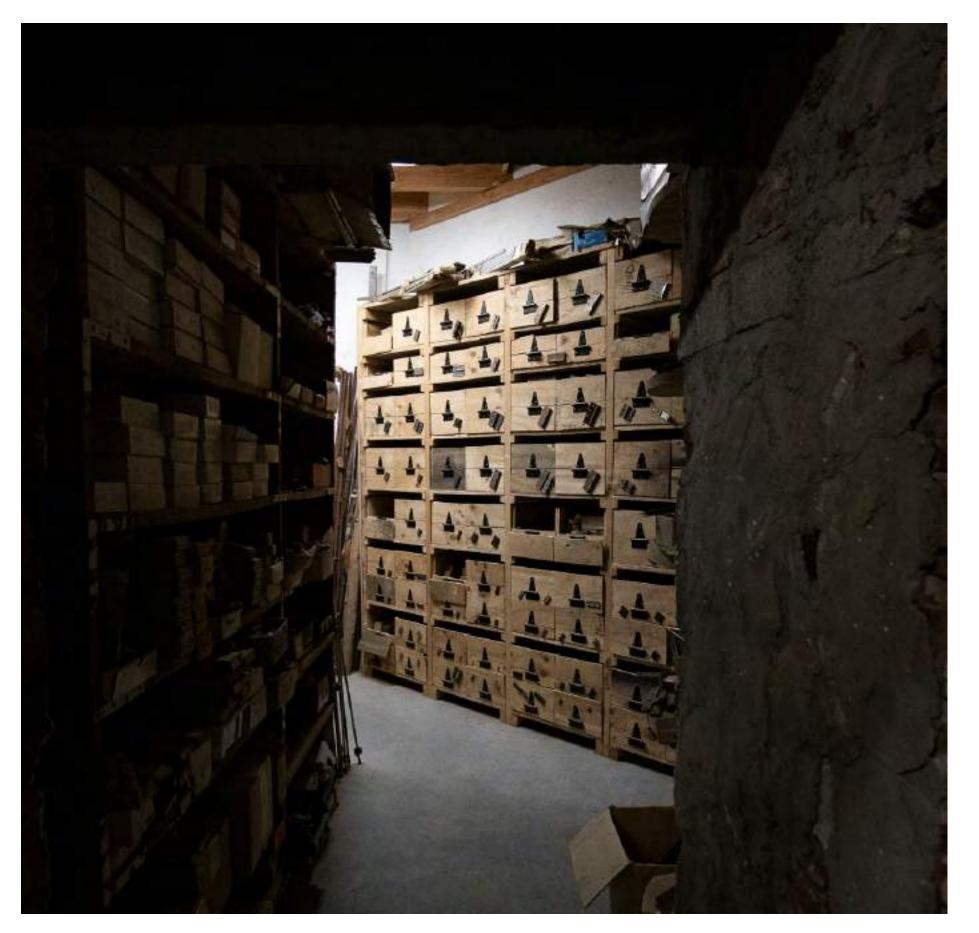

#### - TRADITIONAL JOINER IN IXELLES -

| Block allocation | Habitation         |
|------------------|--------------------|
| Housing          | Mixed              |
| Parcel area      | 430 m <sup>2</sup> |
| Front width      | 14 m               |
| Built ratio      | 100 %              |