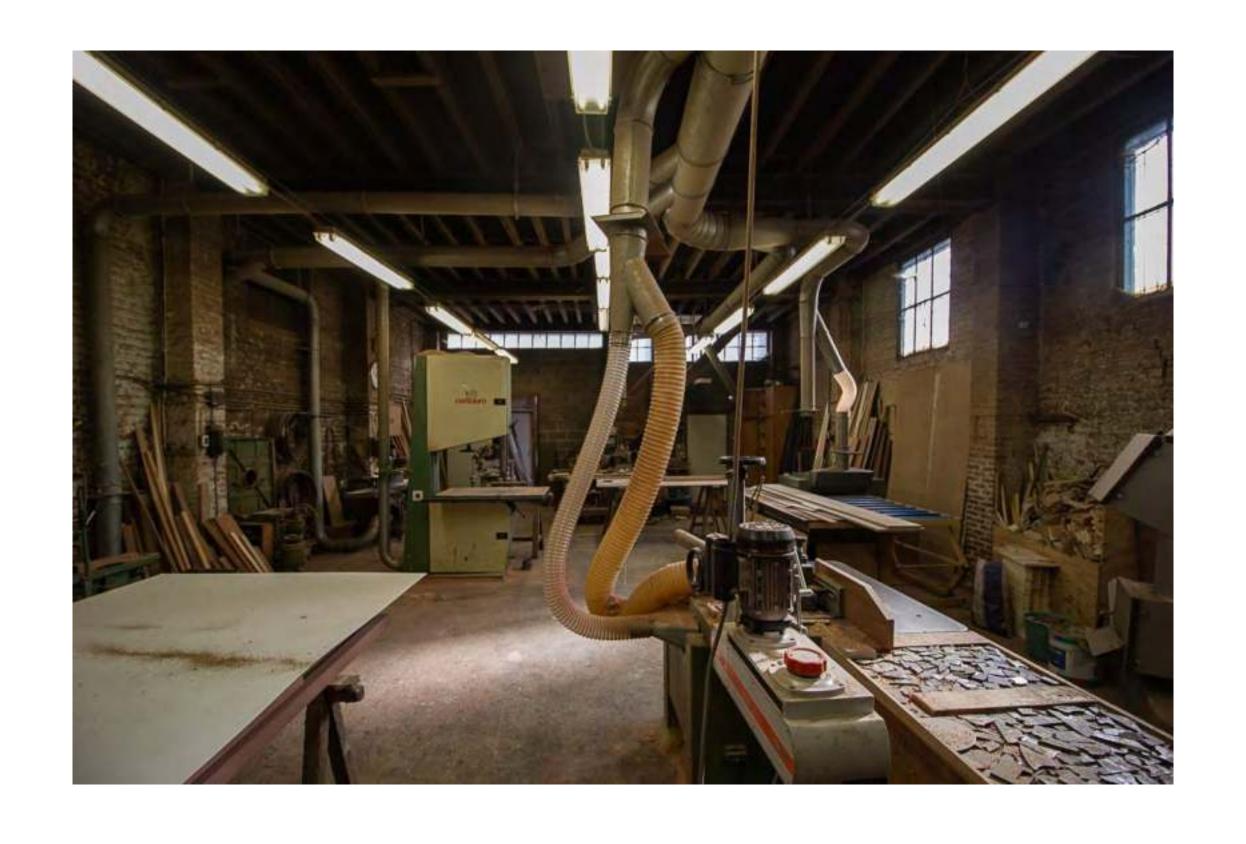

#### - TRADITIONAL JOINER IN IXELLES -

| Block allocation | Habitation         |
|------------------|--------------------|
| Housing          | Mixed              |
| Parcel area      | 430 m <sup>2</sup> |
| Front width      | 14 m               |
| Built ratio      | 100 %              |