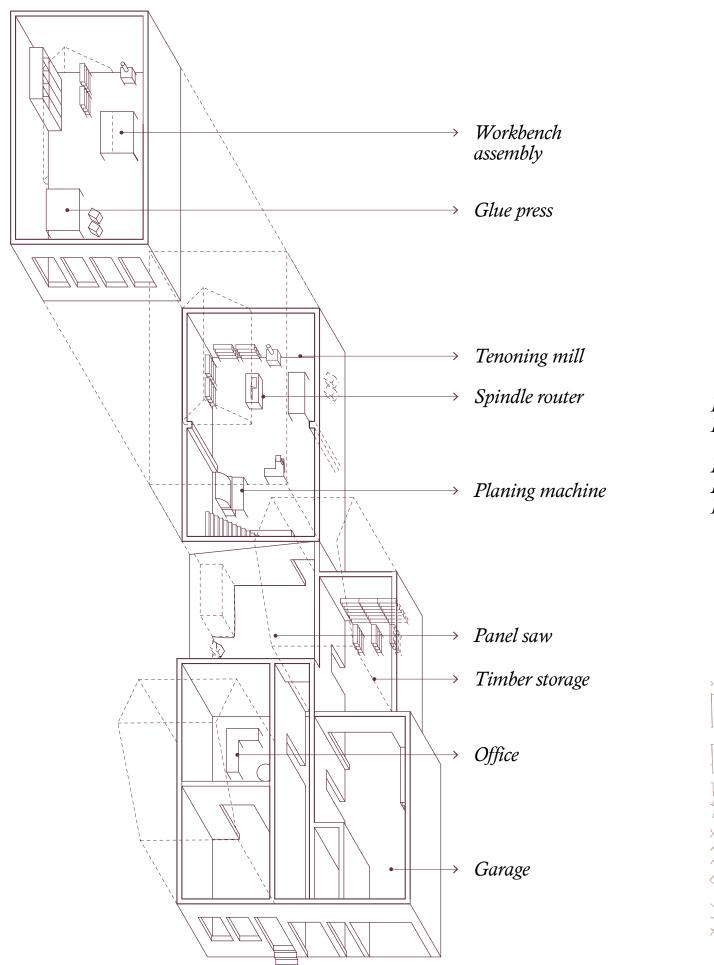

#### - TRADITIONAL JOINER IN IXELLES -

| Block allocation | Habitation         |
|------------------|--------------------|
| Housing          | Mixed              |
| Parcel area      | 430 m <sup>2</sup> |
| Front width      | 14 m               |
| Built ratio      | 100 %              |