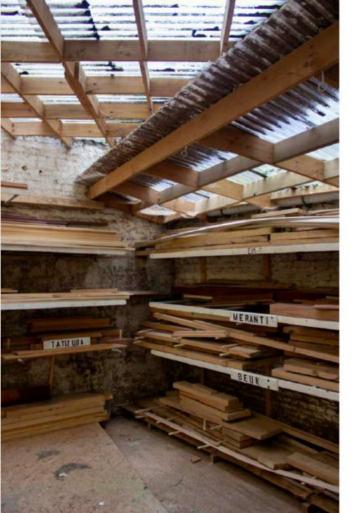

#### - TRADITIONAL JOINER IN IXELLES -

| Block allocation | Habitation         |
|------------------|--------------------|
| Housing          | Mixed              |
| Parcel area      | 430 m <sup>2</sup> |
| Front width      | 14 m               |
| Built ratio      | 100 %              |