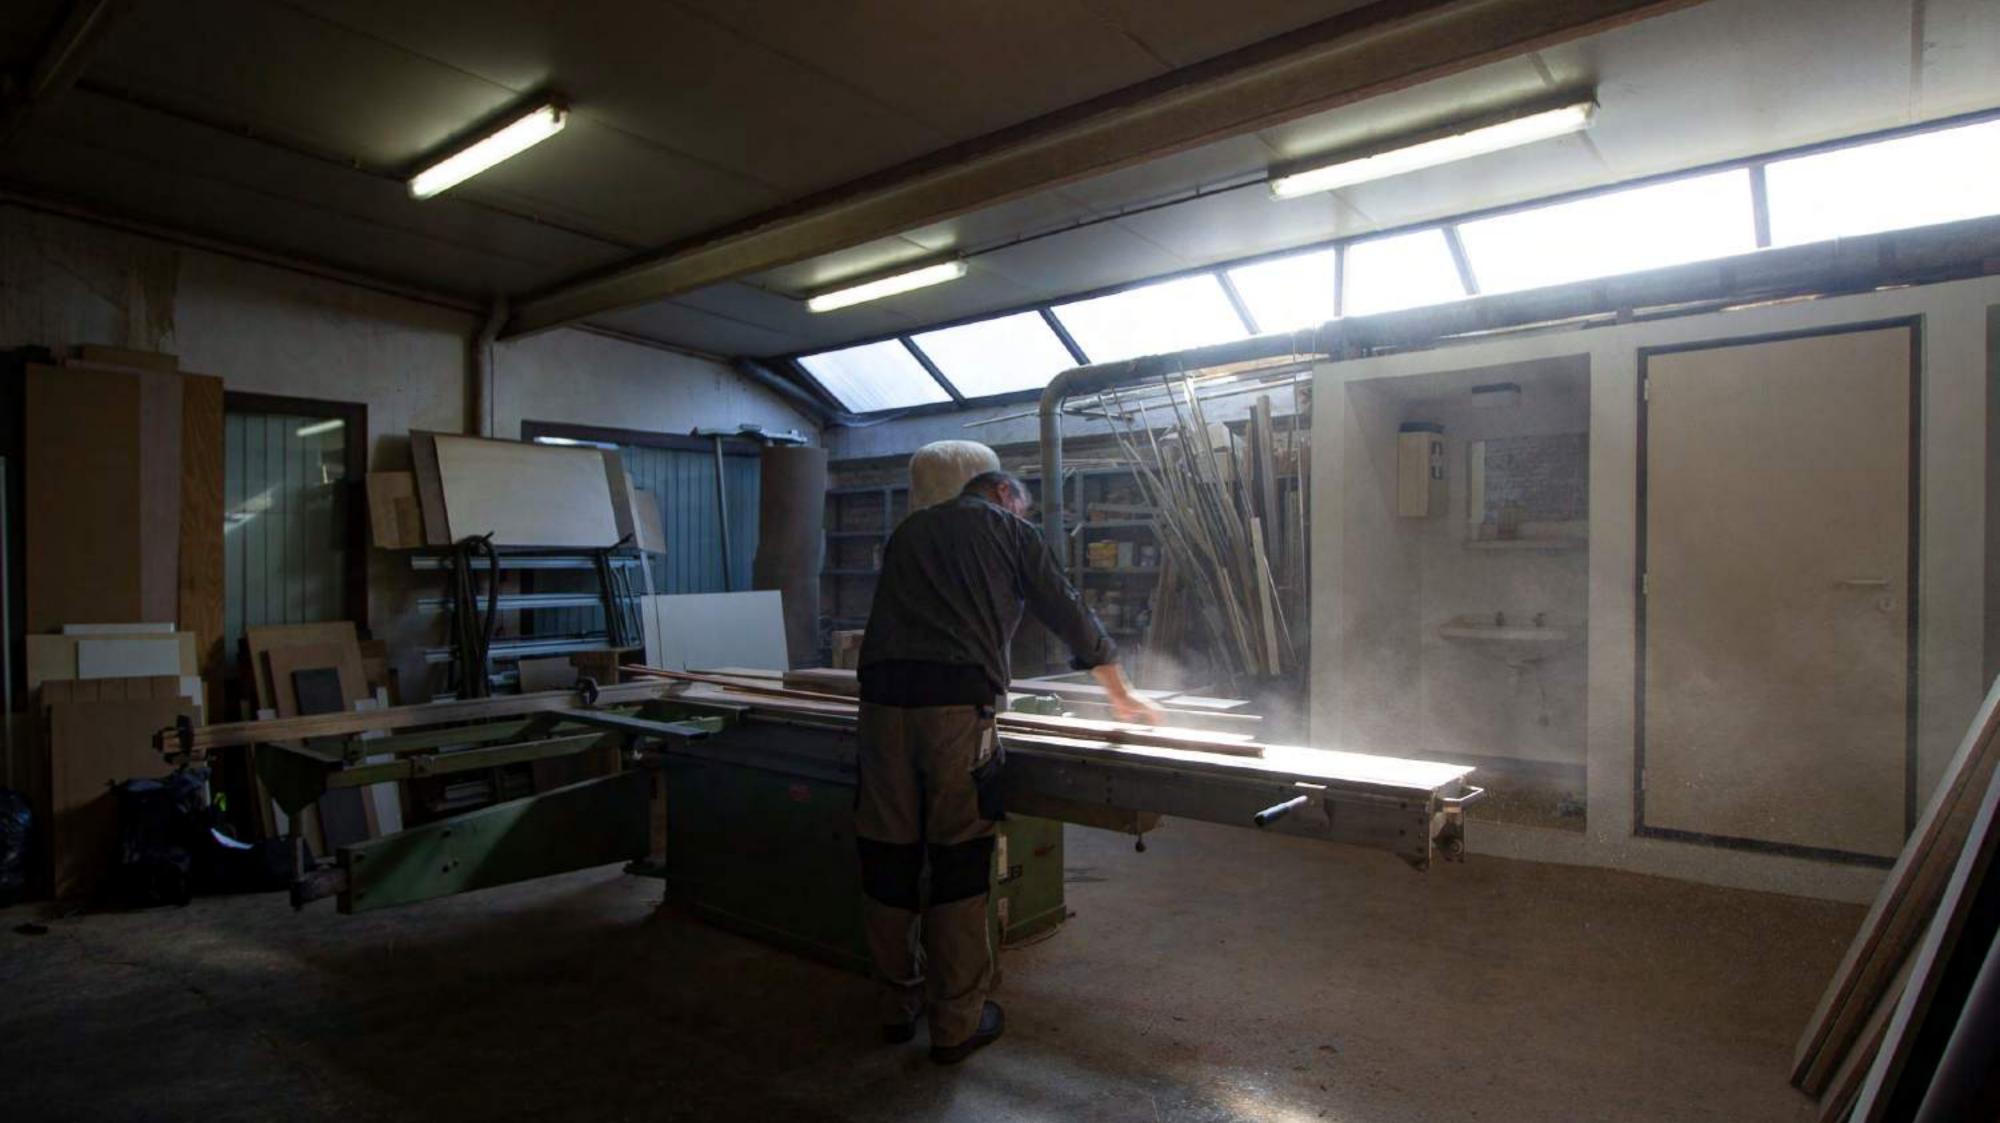

#### - TRADITIONAL JOINER IN IXELLES -

| Block allocation | Habitation         |
|------------------|--------------------|
| Housing          | Mixed              |
| Parcel area      | 430 m <sup>2</sup> |
| Front width      | 14 m               |
| Built ratio      | 100 %              |