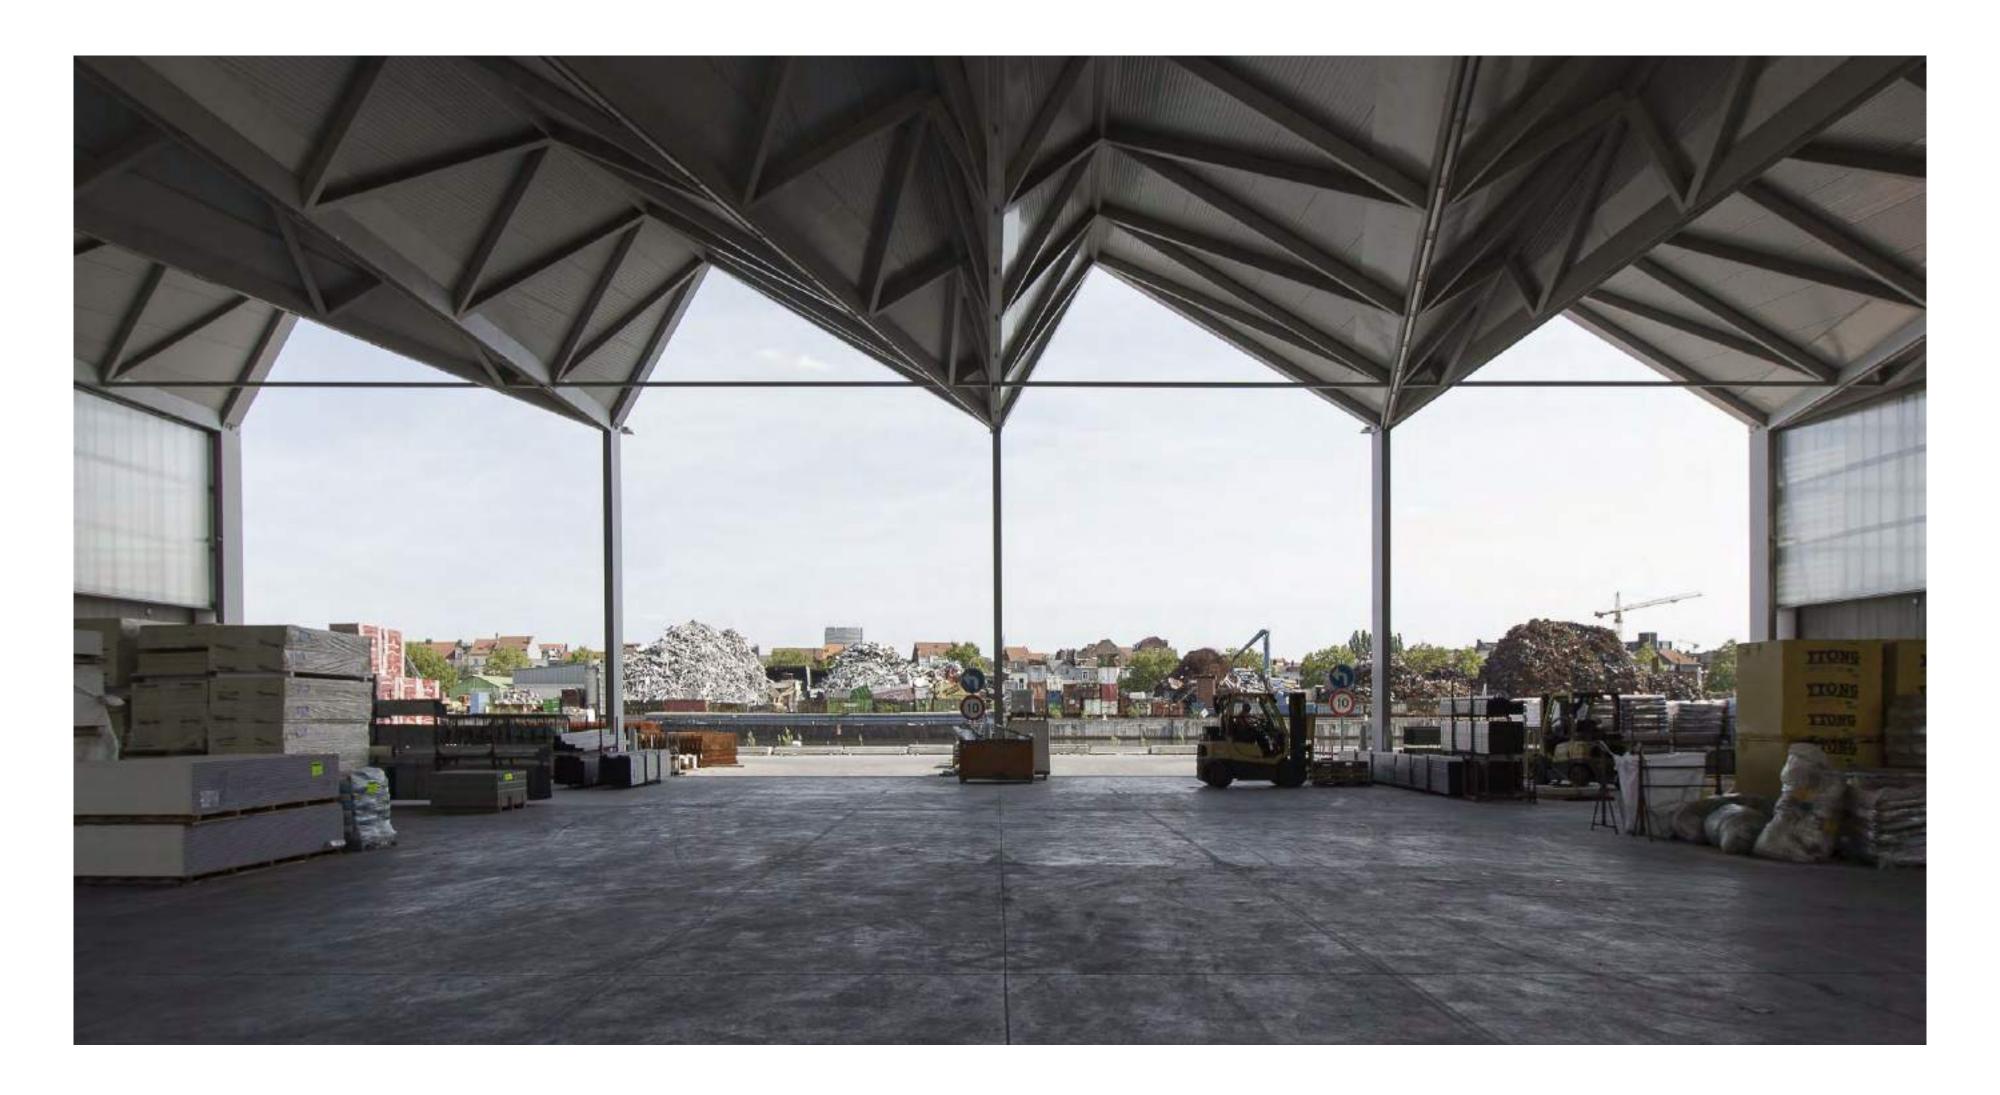

#### - TRADITIONAL JOINER IN IXELLES -

| Block allocation | Habitation         |
|------------------|--------------------|
| Housing          | Mixed              |
| Parcel area      | 430 m <sup>2</sup> |
| Front width      | 14 m               |
| Built ratio      | 100 %              |