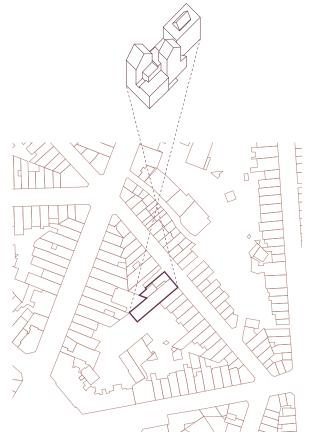

#### - TRADITIONAL JOINER IN IXELLES -

| Block allocation | Habitation         |
|------------------|--------------------|
| Housing          | Mixed              |
| Parcel area      | 430 m <sup>2</sup> |
| Front width      | 14 m               |
| Built ratio      | 100 %              |