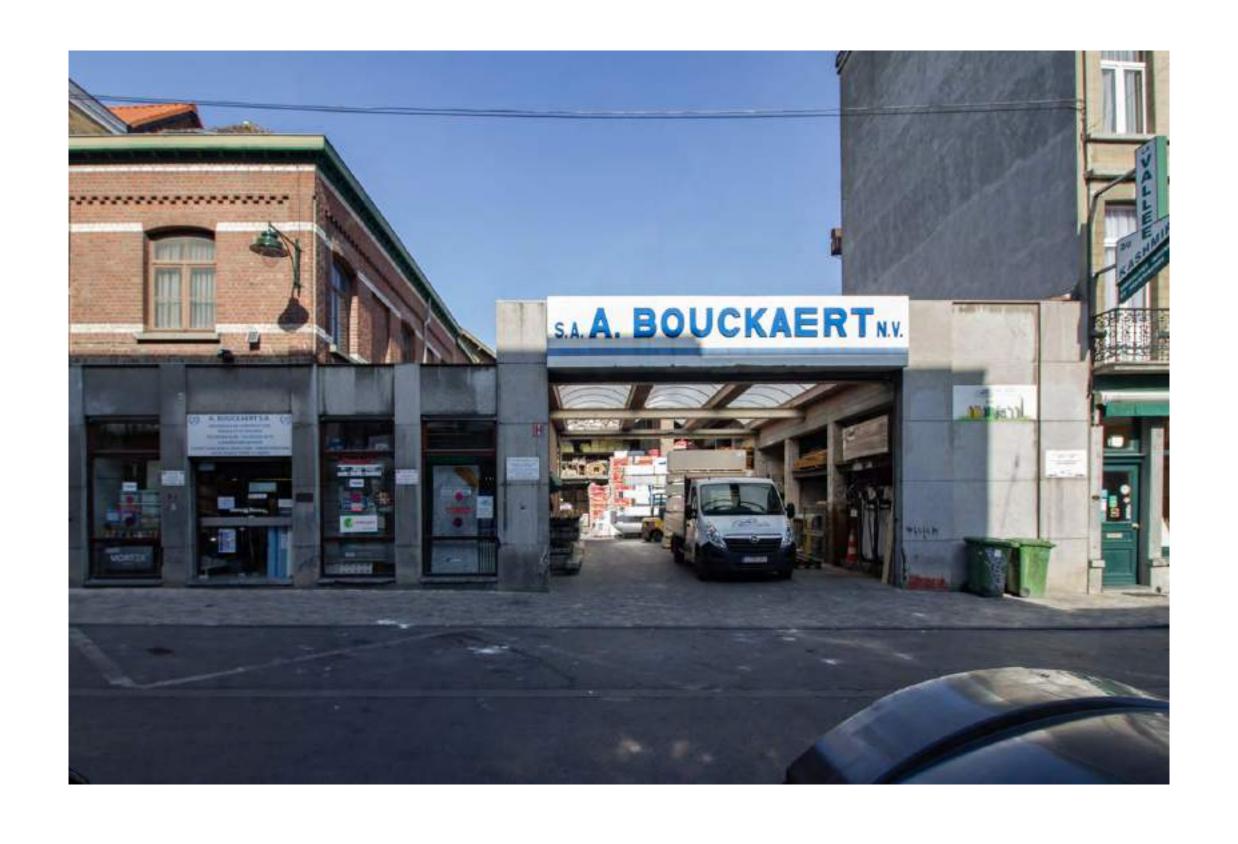

#### - TRADITIONAL JOINER IN IXELLES -

| Block allocation | Habitation         |
|------------------|--------------------|
| Housing          | Mixed              |
| Parcel area      | 430 m <sup>2</sup> |
| Front width      | 14 m               |
| Built ratio      | 100 %              |