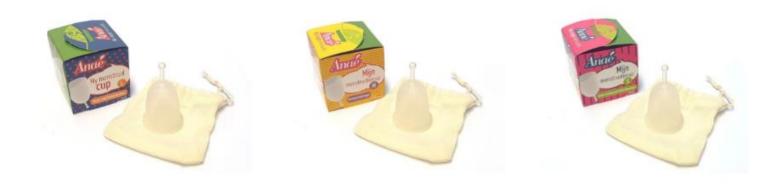

### 2. A menstrual cup

The Anaé menstrual cup is made of medical platinum silicone, with no latex components and is therefore hypoallergenic. It can be worn during swimming and other sports or just at home, in the office, without any problems.

#### What's in the box?

• Inside the box you will find the cup, which is available in three different sizes;

- 1. Menstrual cup size S (16 ml): Suitable for women with a light flow. Size of the cup without the grip: 46 x 38 mm.
- 2. Menstrual cup size M (21 ml): Suitable for women who have already given birth vaginally and have a normal flow. Size of the cup without the grip 49 x 41 mm.
- 3. Menstrual cup size L (28 ml): Suitable for mothers with a heavy flow. Size of the cup without the grip: 52 x 44 mm.
- A detailed manual explaining the easy use of the cup.
- A cotton pouch made of 100% organic material for the cup, so that wherever you are, you are always well prepared.

### A menstrual cup