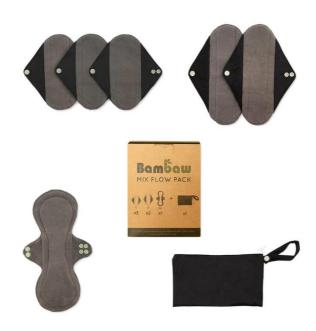

### 1. A mixed washable sanitary pad pack

The reusable sanitary pads from Bambaw are made for women, by women to make sure they cover all your feminine hygiene needs.

### What's in the pack?

- A mixed pack (3 sanitary pads for light flow, 2 for medium flow and 1 for heavy flow)
- A black, leakproof pouch with two compartments, which enables you to easily separate used and unused pads.
- A digital user guide with a chapter on how to harness the power of your period.

### A mixed washable sanitary pad pack