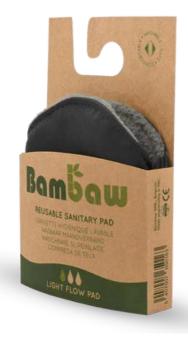

### 2. Reusable panty liner (X2)

Bambaw reusable panty liners all have wings to fit and clip to your underwear easily. There are three different types of sanitary pads, but we offer you the light flow one (layer of microfiber).

# Reusable panty liner (X2)